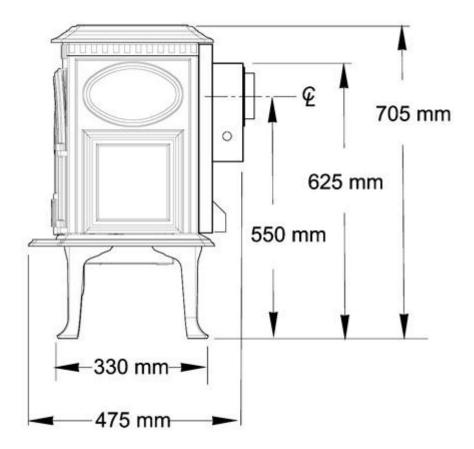

## Technical data for Jøtul GF 3 CF 2

Jøtul GF 3 CF 2 front dimensions

• Finish Options: Matt Black Paint, Blue-black Enamel, Ivory Enamel, Majolica Blue enamel & Majolica Brown enamel

Heat Output: 5,0 kWHeat Input: 6.3 kWEfficiency: 80%

• Flue Outlet: Top / Rear

• Flue Size: Connects to 125mm /5" dia.

Fuel Effect Options: Log EffectGas Types: Natural Gas, LPG