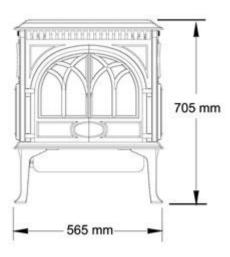

## Technical data for Jøtul GF 3 CF 2

Jøtul GF 3 CF 2 front dimensions

• Finish Options: Matt Black Paint, Blue-black Enamel, Ivory Enamel, Majolica Blue enamel & Majolica Brown enamel

Heat Output: 5,0 kWHeat Input: 6.3 kWEfficiency: 80%