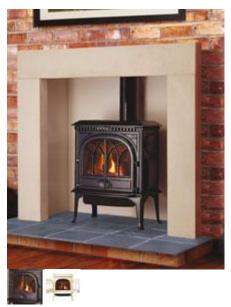

## Jøtul GF 3 CF 2

This is a medium sized <u>cast iron</u> gas stove with traditional design.

Jøtul GF 3 CF 2 in Blue-black enamel

- Conventional flue
- Easy to place, demands short distance to combustible material
- Maintenance free surface in blueblack, ivory, majolica blue and majolica brown enamel or black paint
- Can be used with Natural Gas or LPG