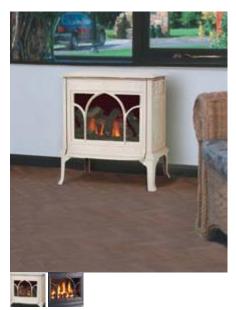

## Jøtul GF 100 BF 2

This is a small gas stove in <u>cast iron</u> in classic design. This balanced flue model have an inventive flue design.

Jøtul GF 100 BF 2

- Balanced flue
- Unique flame picture
- Easy to place, demands short distance to combustible material
- Maintenance free surface in blueblack, ivory enamel or black paint
- Available with remote control and built-in thermostat
- Can be used with natural gas or LPG