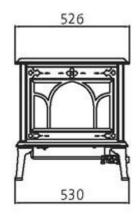

## Jøtul GF 100 BF 2

This is a small gas stove in <u>cast iron</u> in classic design. This balanced flue model have an inventive flue design.

Jøtul GF 100 BF 2

- Balanced flue
- Unique flame picture
- Easy to place, demands short distance to combustible material
- Maintenance free surface in blueblack, ivory enamel or black paint
- Available with remote control and built-in thermostat
- Can be used with natural gas or LPG

## Technical data for Jøtul GF 100 BF 2

- Options: Matt Black Paint, Blue-black or ivory Enamel
- Heat Output: 3.7 kW • Heat Input: 4.6 kW • Efficiency: 80%
- Fuel Effect: Coal/Log
- Gas Types: Natural Gas, LPG
- Flue Outlet: Rear
- Flue Options: Standard Kit Rear Exit. Range of flue extensions available please refer to your dealer.