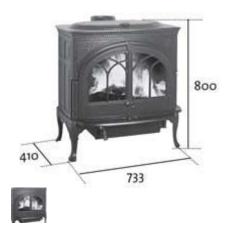

## Technical data for Jøtul F 600

- Finish Options: Matt Black Paint, Blue-black or Ivory Enamel
- Heat Output: Min 3.5 kW. Nom 10 kW. Max 15 kW
- Maximum Log Length: 550mm
- Flue Outlet: Top / Rear
- Flue Size: 150 mm / 6" dia.
- Accessories: Outside air kit (221031)