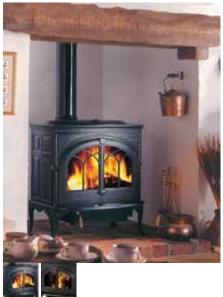

## Jøtul F 600

With all of the technological features of its smaller cousins, the Jøtul F 600 is indeed a 'classic' stove. Designed to have room for considerable sized logs, the Jøtul F 600 has a large firebox volume to heat much larger rooms.

Jøtul F 600 in Blue-black enamel

- This <u>cast iron</u> stove is <u>clean burn</u> with air wash system that keeps the glass clean
- Superbly crafted with a side-loading door for added convenience and an easily accessed ashpan.
- Suface in maintenance free blue-black, ivory <u>enamel</u>, or black paint
- There is an outside air kit available for direct connection to the stove
- Flue outlet on top and rear
- Ash solution is standard