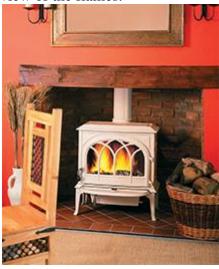

## Jøtul F 400

Print

This is a large cast iron stove in classic design, with a large glass door which gives a fantastic view of the flames.

Jøtul F 400 in ivory enamel

- This cast iron stove is clean burn with airwash system that keeps the glass clean
- Surface in maintenance free blue-black, ivory enamel, or black paint
- Enamel surface simplifies the maintenace, prevents rusting and preserves the ongoing appearance year after year
- There is an outside air kit available for direct connection to the stove
- Flue outlet, top and rear
- Ash solution is standard