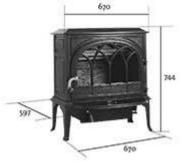

## Technical data for Jøtul F 400

- Finish Options: Matt Black Paint, Blue-black Enamel and Ivory Enamel
- Heat Output: Min 2 kW. Nom 8 kW. Max 12 kW
- Maximum Log Length: 500 mm
- Flue Outlet: Top / Rear
- Flue Size: 150 mm / 6" dia.
- Accessories: Firescreen (350693), Short Legs (150mm) available in all colours (reduces the overall height Catalogue Number: by 65 mm) Outside air kit (221031)