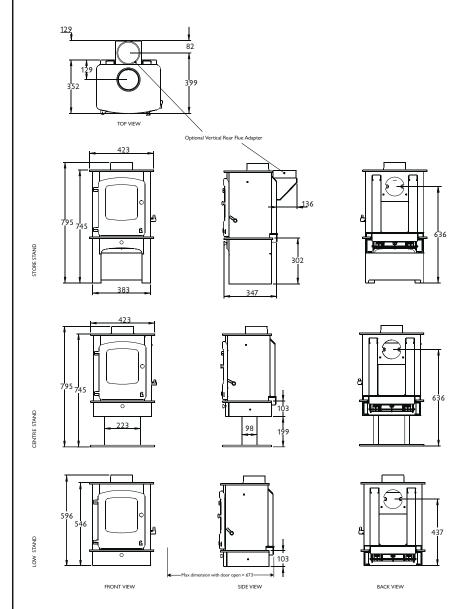

### Flue Outlet

Top or Rear 125mm (5") diameter

### Maximum Log Length

300mm (12 inches)

### Weight

Store Stand:96kg

Centre Stand: 104kg

Low Stand: 89kg

## **Optional Accessories**

Ash Carrier

Vertical Rear Flue Connector