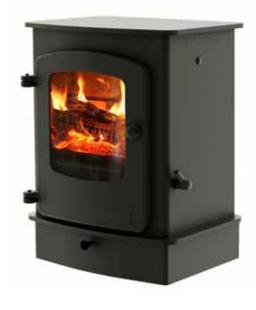

# COVE 1 STOVE DIMENSIONS

The COVE 1 is the smallest in the Cove family. With simple clean lines and a single door, giving an excellent view of the fire, the Cove 1 is ideal for the smaller room. With its fully controllable Quattroflow® air management system it provides around 4kW of heat with superb efficiency. The colour and base options make this a very versatile stove setting new standards in the small stove arena.