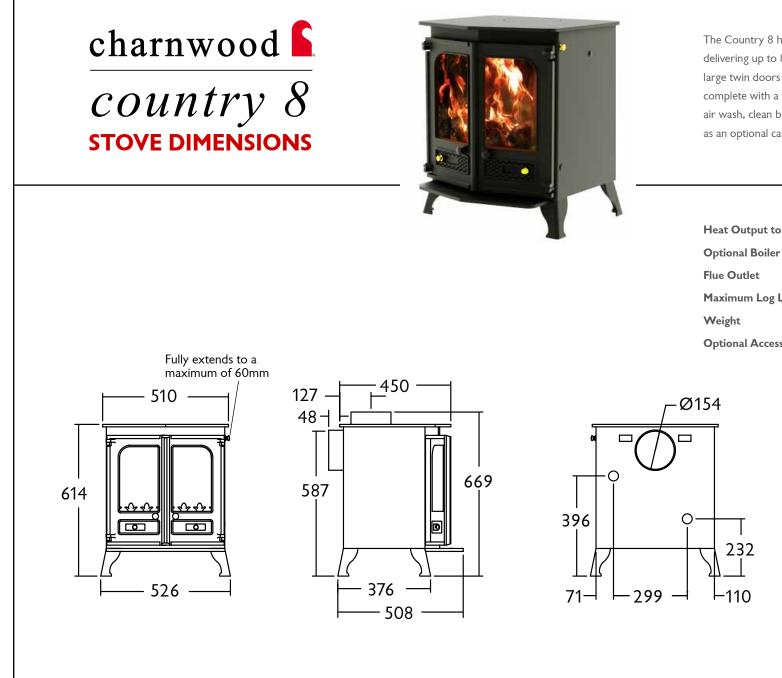

The Country 8 has always been a very popular choice of stove, delivering up to 8kW of heat to the room. Once again it has large twin doors that fold back against the stove and comes complete with a fixed front shelf. All the standard features apply: air wash, clean burn technology and brick firebox lining, as well as an optional canopy to transform its looks.

Heat Output to Room **Optional Boiler Output** Maximum Log Length **Optional Accessories** 

8kW (27,300 Btu/hr) 2.9kW (10,000 Btu/hr) Top or Rear 150mm (6") dia 380mm (15 inches) 105kg Reciprocating Grate Add-on canopy Domestic hot water boiler