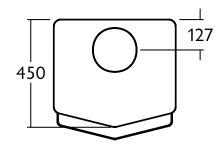

Heat Output to Room **Optional Boiler Output** Maximum Log Length **Optional Accessories** 

8kW (27,300 Btu/hr) 2.9kW (10,000 Btu/hr) Top or Rear 150mm (6") dia 380mm (15 inches) 105kg Reciprocating Grate Add-on canopy Domestic hot water boiler