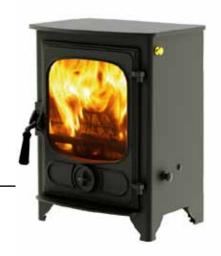

## charnwood country 4 STOVE DIMENSIONS

The Country 4 is the smallest model in the wood & multi-fuel room heating collection, yet still incorporates the ingenious features of the larger stoves. It is a neat, sturdy, yet graceful little fire and, with an output of around 4kW, still exudes a handsome amount of heat. The single door gives a complete and clear view of the fire and features a spinning primary air wheel for optimum control over the burning rate.