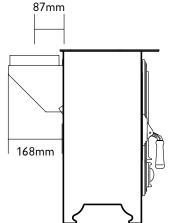

Dimensions of the Optional Vertical Rear Flue Connector

416

386

545

140 i/d to suit 125mm (5") flue pipe

50 487
399
242
33 261 92

**Heat Output to Room** 4.8kW (16,387 Btu/hr)

Optional Boiler Output 2.2kW (7,500 Btu/hr)

Flue Outlet Top or Rear 125mm (5") diameter

Maximum Log Length 250 mm (10 inches)

110

308

Weight 62kg

Optional Accessories Clip on shelf

Ash carrier

Domestic hot water boiler Vertical rear flue connector