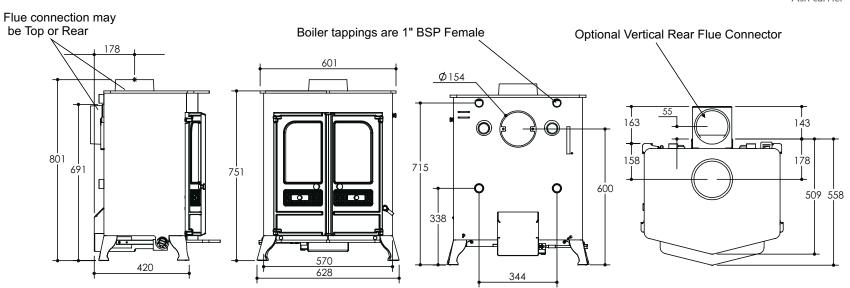

**Heat Output to Room** 6.4kW (21,837 Btu/hr)

**Boiler Output** 13.2kW (45,040 Btu/hr)

Flue Outlet Top or Rear 150mm (6") diameter

Maximum Log Length 400mm (17 inches)

Weight 180kg

Optional Accessories Reciprocating Grate