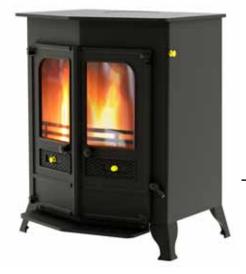

## charnwood country 16b (multi-fuel)

**STOVE DIMENSIONS** 

THE COUNTRY 16b Multi-fuel delivers heat suitable for heating domestic hot water plus around 10 radiators. It has a total output of 19.2kW providing 13.7kW to the water and 5.5kW to the room. Once again it is thermostatically controlled with a multi-fuel riddling grate allowing a wide range of solid fuels to be burnt. Its deep fire bed allows solid fuel to be loaded up for excellent overnight burning performance.